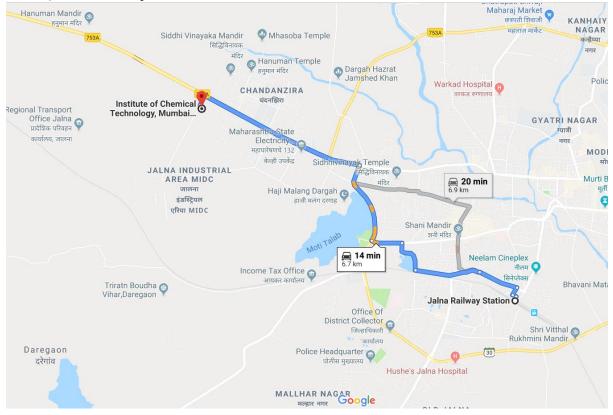

## From Jalna Railway Station

- A **From Jalna Railway Station:** -Directions from Railway Station road to ICT, Marathwada Campus, Jalna Th e ICT can be reached in about 15 minutes on foot following Bhagyanagar, Moti Talab, and Chandangira , take a left turn from Sunrise Rajasthani Dhaba.
- B **From Bus Stand Jalna:-**Directions from Jalna Bus Stand to ICT, Jalna Campus via Bhokaradan Naka straight on Priyanka Motors road Hotel Flora inn and take a left turn from Sunrise Rajasthani Dhaba.
- From Aurangabad Airport:- Directions from Aurangabad Airport to ICT
  Marathwada Campus Jalna, via Aurangabad Nagpur Rd/Jalna Aurangabad
  Rd/Nagpur Aurangabad Mumbai Hwy can be reached in 51 min. From Jalna toll
  institute is about 1 km on the right turn from Sunrise Rajasthani Dhaba.