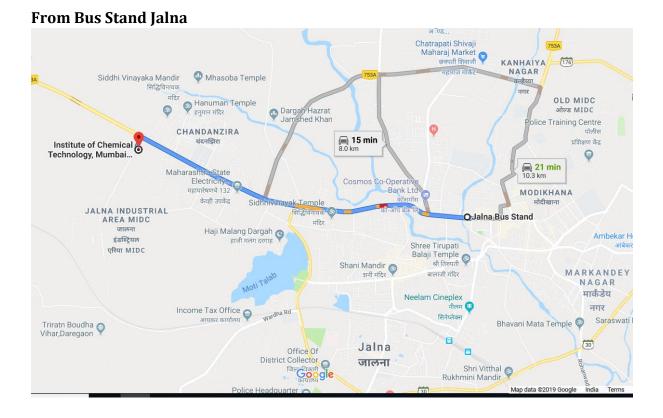

- A **From Jalna Railway Station:** -Directions from Railway Station road to ICT, Marathwada Campus, Jalna Th e ICT can be reached in about 15 minutes on foot following Bhagyanagar, Moti Talab, and Chandangira , take a left turn from Sunrise Rajasthani Dhaba.
- B **From Bus Stand Jalna:-**Directions from Jalna Bus Stand to ICT, Jalna Campus via Bhokaradan Naka straight on Priyanka Motors road Hotel Flora inn and take a left turn from Sunrise Rajasthani Dhaba.
- From Aurangabad Airport:- Directions from Aurangabad Airport to ICT
  Marathwada Campus Jalna, via Aurangabad Nagpur Rd/Jalna Aurangabad
  Rd/Nagpur Aurangabad Mumbai Hwy can be reached in 51 min. From Jalna toll
  institute is about 1 km on the right turn from Sunrise Rajasthani Dhaba.